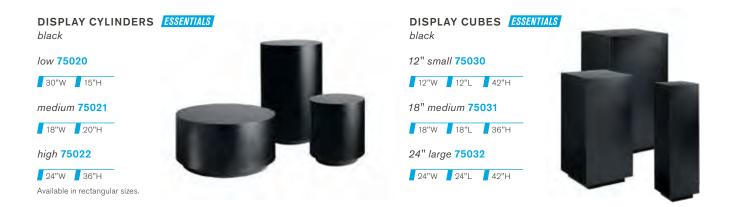

28"H

**FOUR-DRAWER** 74081

15"W 29"L 50"H





**POSH SHELVING** W/ CHROME FRAME ESSENTIALS white **85020** 



# 36"W 18"L 72"H

# REFRIGERATOR



SMALL REFRIGERATOR\* ESSENTIALS

19"W 19"L 34"H



REFRIGERATOR\* SELECT white - 14.0 cubic feet 8503001

28"L 28"D 64"H

# LIGHTING



MASON TABLE LAMP\* SELECT white/brushed silver 850707

16" Round 26"H



MASON FLOOR LAMP\* SELECT white/brushed silver 850708

18" Round 55"H

\*Electrical power must be ordered separately

# DISPLAY

Some of the most essential elements of your exhibit are the surfaces on which you display your show materials. That's why we have an appealing variety of displays, from standing cylinders to sleek computer desks to draped tables and counters, to ensure your show space will be both attractive and interactive.





28"L 28"D 40.5"H

Computer not included.



DISPLAY
COUNTER ESSENTIALS
black 72056

24"W 49"L 42"H



# **ACCESSORIES**

We know that every exhibit is different and requires certain pieces that may be hard to find. That's why we offer an assortment of accessories that will meet your needs, from literature racks to bulletin boards to refrigerators and file cabinets. No matter the requirement, your exhibit will always stand out with these striking and functional pieces.

# TABLET STAND



black **850715** 

14"L 13"D 44.5"H

The Mobile Tablet Stand will adjust to fit any tablet with dimensions of at least 6.75"x 9.375" but not larger than 8.5"x 2.5", including Apple iPad, Samsung Galaxy Tab and Lenovo IdeaPad.



# TABLET STAND ACCESSORIES



14.85"L 7.17"D 1"H







\*To be ordered wit