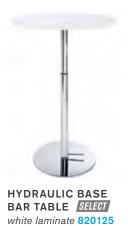

| 130330 | 130430 | 130630   | 130830   |
| Draped on Fourth Side     |        |        | 12404630 | 12404830 |
| Undraped                  | 131330 | 131430 | 131630   | 131830   |
| COUNTERS* 30"D 42"H       | 3'L    | 4'L    | 6'L      | 8'L      |
| Draped                    | 130342 | 130442 | 130642   | 130842   |

131442

131342

\*Table and counter widths available in select cities

12404642

131642

12404842

131842



Draped on Fourth Side

Undraped

# PEDESTAL TABLES



72066

18" Round 18"H















# PEDESTAL TABLES



**HYDRAULIC BASE** CAFÉ TABLE SELECT





**HYDRAULIC BASE** BAR TABLE SELECT

graphite **8201211** 36" Round 45"H



**HYDRAULIC BASE** CAFÉ TABLE SELECT

maple **8201206** 





**HYDRAULIC BASE** BAR TABLE SELECT

maple **8201205** 

36" Round 45"H









MADISON HYDRAULIC BASE CAFÉ TABLE SELECT

gray acajou 820241

30" Round 29"H



MADISON HYDRAULIC BASE BAR TABLE SELECT

gray acajou 820240 30" Round 45"H





36" Round 45"H

MADISON CAFÉ TABLE SELECT gray acajou 820265 30" Round 29"H



MADISON BAR TABLE SELECT gray acajou 820264 30" Round 42"H

# PEDESTAL TABLES



30" CAFE TABLE W/ BLACK BASE - WHITE TOP SELECT white laminate 8201220

30" Round 29"H



30" BAR TABLE W/ BLACK BASE - WHITE TOP SELECT

white laminate 8201221

30" Round 42"H



30" BAR TABLE W/ **HYDRAULIC BASE** -WHITE TOP SELECT

white laminate 8201222

30" Round 45"H



30" CAFE TABLE W/ **HYDRAULIC BASE** -WHITE TOP SELECT

white laminate 8201223

30" Round 29"H





30" BAR TABLE W/ **HYDRAULIC BASE - RED** 

red laminate 820920 30" Round 45"H



30" CAFE TABLE