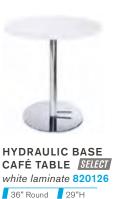

| 130330 | 130430 | 130630   | 130830   |
| Draped on Fourth Side     |        |        | 12404630 | 12404830 |
| Undraped                  | 131330 | 131430 | 131630   | 131830   |
| COUNTERS* 30"D 42"H       | 3'L    | 4'L    | 6'L      | 8'L      |
| Draped                    | 130342 | 130442 | 130642   | 130842   |

131442

131342

\*Table and counter widths available in select cities

12404642

131642

12404842

131842



Draped on Fourth Side

Undraped

# PEDESTAL TABLES



72066

18" Round 18"H















# PEDESTAL TABLES



**HYDRAULIC BASE** CAFÉ TABLE SELECT





**HYDRAULIC BASE** BAR TABLE SELECT

graphite **8201211** 36" Round 45"H



**HYDRAULIC BASE** CAFÉ TABLE SELECT

maple **8201206** 





**HYDRAULIC BASE** BAR TABLE SELECT

maple **8201205** 

36" Round 45"H









MADISON HYDRAULIC BASE CAFÉ TABLE SELECT

gray acajou 820241

30" Round 29"H



MADISON HYDRAULIC BASE BAR TABLE SELECT

gray acajou 820240 30" Round 45"H





36" Round 45"H

MADISON CAFÉ TABLE SELECT gray acajou 820265 30" Round 29"H



MADISON BAR TABLE SELECT gray acajou 820264 30" Round 42"H

# PEDESTAL TABLES



30" CAFE TABLE W/ BLACK BASE - WHITE TOP SELECT white laminate 8201220

30" Round 29"H



30" BAR TABLE W/ BLACK BASE - WHITE TOP SELECT

white laminate 8201221

30" Round 42"H



30" BAR TABLE W/ **HYDRAULIC BASE** -WHITE TOP SELECT

white laminate 8201222

30" Round 45"H



30" CAFE TABLE W/ **HYDRAULIC BASE** -WHITE TOP SELECT

white laminate 8201223

30" Round 29"H





30" BAR TABLE W/ **HYDRAULIC BASE - RED** 

red laminate 820920 30" Round 45"H



30" CAFE TABL