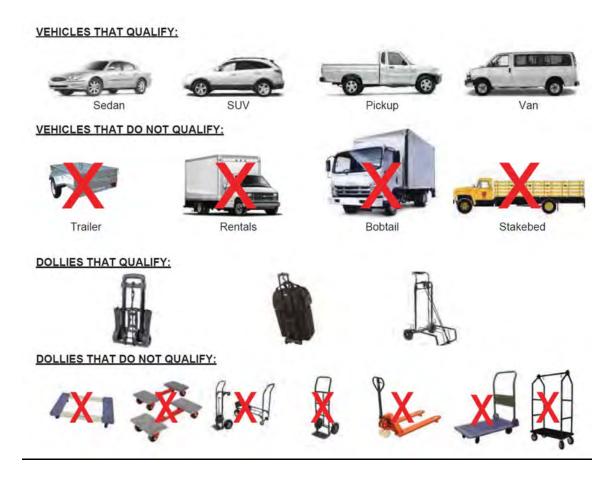

allet jacks, or anything with a motor etc.).

#### Process onsite for unloading freight or vehicles on the show floor

#### **Exhibitors wishing to self-unload**

- 1. Arrive at the hand unload area based on the Teamster Union guidelines above. Exhibitors may unload their own vehicles provided their vehicle qualifies and they do not use any material handling equipment (fork-lifts, flatbeds, dollies, pallet jacks, or anything with a motor etc.). Designated unload areas will be marked. While parked in the self-unload area, Exhibitor staff must work as team of at least two people and one person must remain with the vehicle at all times.
- 2. Parking in the Hand Carry Unloading area is limited to 1 hour from the time your vehicle enters the area. Vehicles left beyond 1 hour will be ticketed.



#### Exhibitors who will have Freeman unload their freight (Cart Service)

- 1. Check into the designated unload area.
- 2. Freeman will unload your freight and bring it to your exhibit space, store your empty materials during the event, return the empties at the close of the event and load them on to the outbound carrier of your choice at the close of the show.
- 3. Please refer to the Freeman POV Cart Service form for rates and information.



3801 Adler Dr., Ste.100 Dallas, TX 75211

(214) 634-1463 • Fax: (469) 621-5601

#### **METHOD OF PAYMENT MUST ACCOMPANY YOUR ORDER**

| NAME OF SH          | HOW: DALLAS LEIPZIG / DE                                          | ECEMBER 13-14, 2018